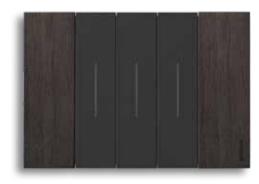

#### **3 COLOURS FOR THE DEVICES**

The devices feature an aesthetic component, the covers, available in three different colours: white, sand and black. Satin finish surface: for a pleasant feel.

#### **COMBINATION WITH THE COVER PLATES**

The Living Now cover plate range includes 16 finishes, purposely selected for use with the device covers, and made of different materials: techno polymer, metal and wood.