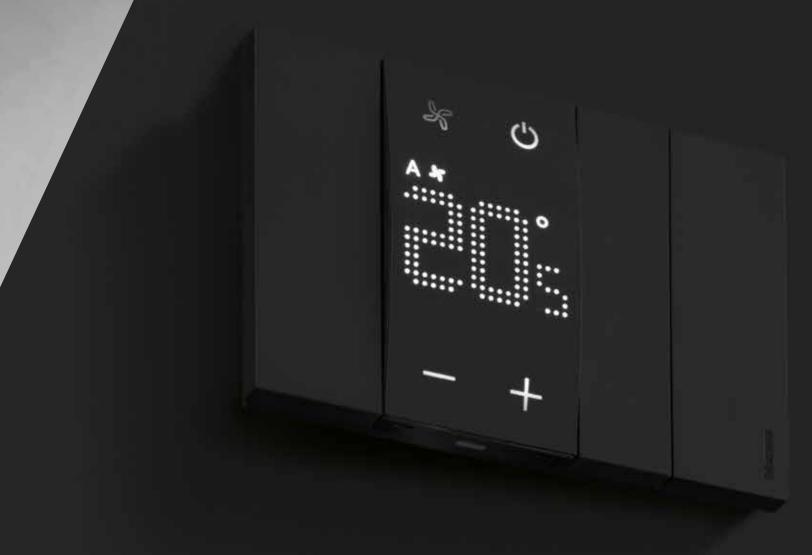

MyHOME\_Up system

Install a bus integrated system manageable using one single App or one single touch screen display (specific system design solution).

MYHOME\_UP SYSTEM

INSTALL A MyHOME\_Up SYSTEM USING THE LIVING NOW RANGE

App MyHOME\_Up

The heart of the system is MYHOMESERVER1, a connected server that pro-

vides integration of all the system functions!

### **EVERYTHING UNDER CONTROL**

Thanks to MyHOME\_Up, end users can manage their homes in full freedom: using Living Now manual controls, Touch Screen devices and Smartphones with the MyHOME\_Up App.

BTicino SpA Viale Borri, 231 21100 Varese - Italy www.bticino.com