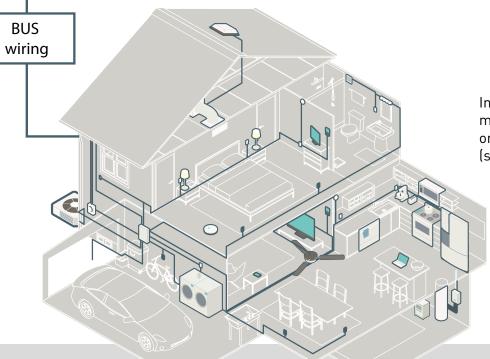

MyHOME\_Up system

Install a bus integrated system manageable using one single App or one single touch screen display (specific system design solution).

MYHOME\_UP SYSTEM

INSTALL A MyHOME\_Up SYSTEM USING THE LIVING NOW RANGE

App MyHOME\_Up

The heart of the system is MYHOMESERVER1, a connected server that pro-

vides integration of all the system functions!