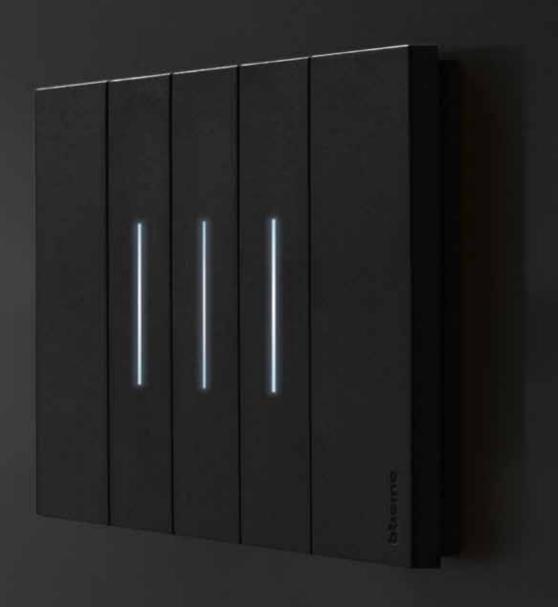

### **Full touch controls**

The light can be switched on or off by pressing any point of the surface of the keys. After being pressed, the keys return to their original position, perfectly aligned.

One single shape with increased space for the functions

#### **3 COLOURS FOR THE DEVICES**

The devices feature an aesthetic component, the covers, available in three different colours: white, sand and black. Satin finish surface: for a pleasant feel.