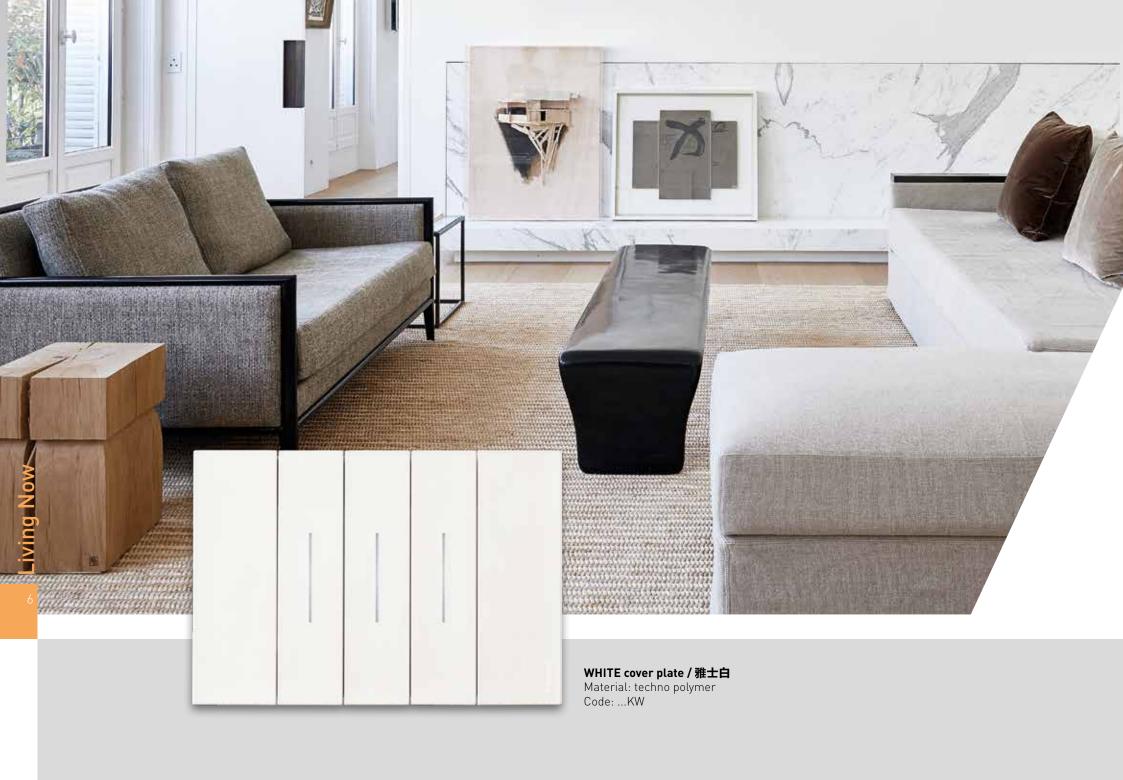

#### **3 COLOURS FOR THE DEVICES**

The devices feature an aesthetic component, the covers, available in three different colours: white, sand and black. Satin finish surface: for a pleasant feel.

#### **COMBINATION WITH THE COVER PLATES**

The Living Now cover plate range includes 16 finishes, purposely selected for use with the device covers, and made of different materials: techno polymer, metal and wood.