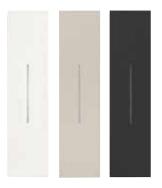

#### **3 COLOURS FOR THE DEVICES**

The devices feature an aesthetic component, the covers, available in three different colours: white, sand and black. Satin finish surface: for a pleasant feel.