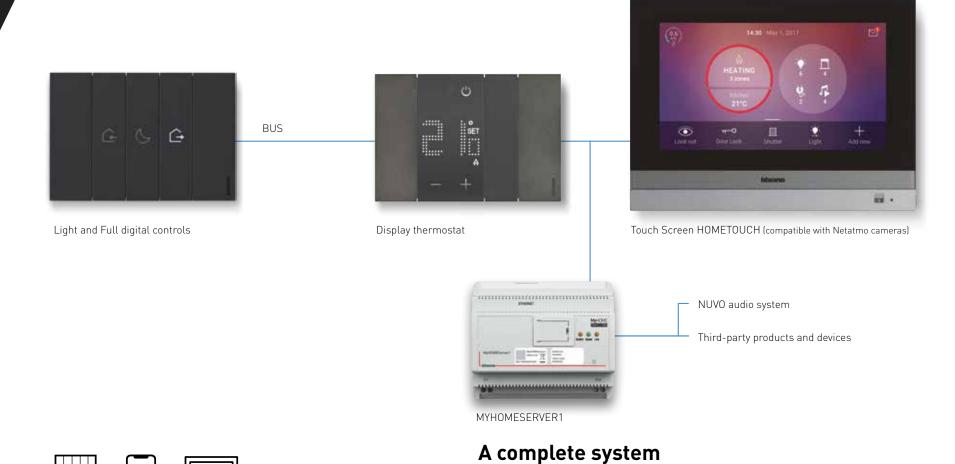

MyHOME\_Up system

Install a bus integrated system manageable using one single App or one single touch screen display (specific system design solution).

MYHOME\_UP SYSTEM

INSTALL A MyHOME\_Up SYSTEM USING THE LIVING NOW RANGE

App MyHOME\_Up

The heart of the system is MYHOMESERVER1, a connected server that pro-

vides integration of all the system functions!

### **EVERYTHING UNDER CONTROL**

Thanks to MyHOME\_Up, end users can manage their homes in full freedom: using Living Now manual controls, Touch Screen devices and Smartphones with the MyHOME\_Up App.

BTicino SpA Viale Borri, 231 21100 Varese - Italy www.bticino.com