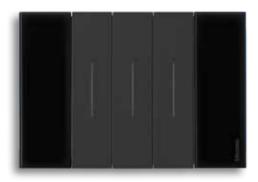

#### **3 COLOURS FOR THE DEVICES**

The devices feature an aesthetic component, the covers, available in three different colours: white, sand and black. Satin finish surface: for a pleasant feel.

#### **COMBINATION WITH THE COVER PLATES**

The Living Now cover plate range includes 16 finishes, purposely selected for use with the device covers, and made of different materials: techno polymer, metal and wood.