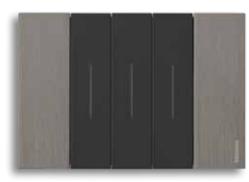

#### **3 COLOURS FOR THE DEVICES**

The devices feature an aesthetic component, the covers, available in three different colours: white, sand and black. Satin finish surface: for a pleasant feel.

#### **COMBINATION WITH THE COVER PLATES**

The Living Now cover plate range includes 16 finishes, purposely selected for use with the device covers, and made of different materials: techno polymer, metal and wood.