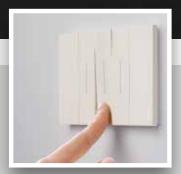

### **Full touch controls**

The light can be switched on or off by pressing any point of the surface of the keys. After being pressed, the keys return to their original position, perfectly aligned.

One single shape with increased space for the functions