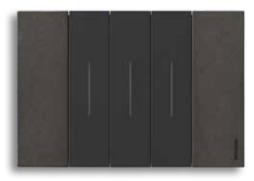

#### **3 COLOURS FOR THE DEVICES**

The devices feature an aesthetic component, the covers, available in three different colours: white, sand and black. Satin finish surface: for a pleasant feel.

#### **COMBINATION WITH THE COVER PLATES**

The Living Now cover plate range includes 16 finishes, purposely selected for use with the device covers, and made of different materials: techno polymer, metal and wood.